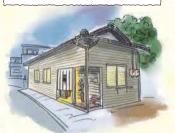

## **1** ROBERTO UNO

1 Osakaya

Founded in 1948. Under the motto "delicious and inexpensive," Japanese-style meals are

mainly served. The most popular menu item

served is the "Fish Set Meal" choose your choice of fish from the dishes set out on the counter