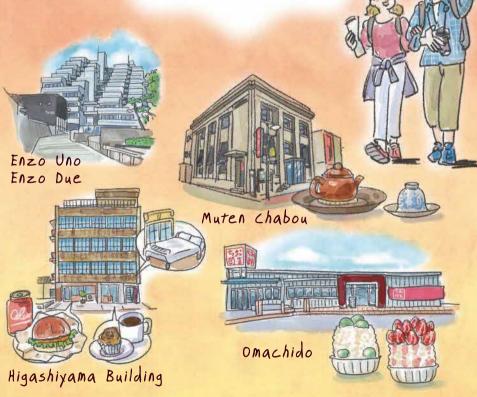

## 2 Enzo Uno

From vacation condominiums that feature sun-light, seven rooms have been renovated and turned into a hotel. Also includes a refrigerator, washing machine, and dryer, and can be used by

## 1 Enzo Due

Inside the hotel, there is a workspace suitable for doing computer work during your stay. There is also a laundry room and a storage area (self-sei vice), making it convenient for long-term stays and sightseeing with your luggage in tow.

### 15 Muten Chabou We offer the Chinese tea made

Tamano Uno Post Office

with tea leaves purchased directly from tea farmers and tea makers in Taiwan. We recommend not only dim sum and Taiwanese sweet desserts but also fried soup dumplings (limited quantity on Sat. Sun. National Holiday only).

## 2 Omachido

In addition to handmade syrups and toppings, the fluffy texture of shaved ice that softly melts the moment you put it in your mouth is popular. We always have 15 to 20 nenu items with a focus on in-season ingredien