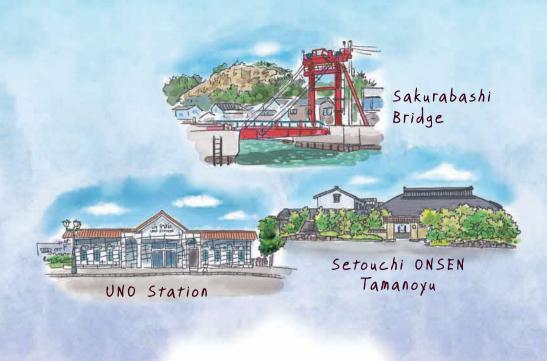

## Sakurabashi Bridge

The prefecture's only movable bridge that can be opened and closed during the passage of ships, and is still in operation today.

### Setouchi ONSEN Tamanoyu The source of the chloride spring is called "Bihada-no-Yu

(hot spring for beautiful skin)" and the hyperthermic effect is long-lasting. You can enjoy delicious dishes made with fresh local ingredients and spend a relaxing time both physically