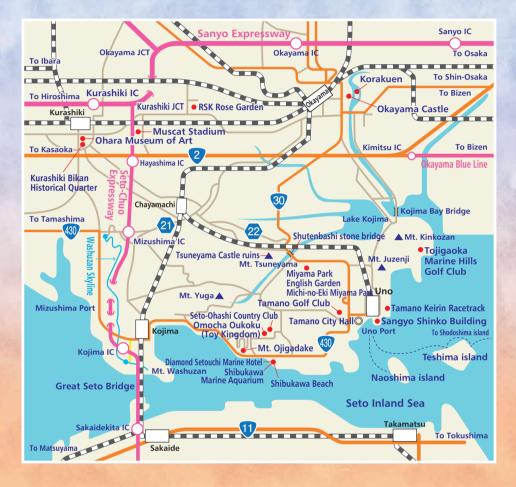

# Why not join the natural flow of people and take a leisurely walk around the port and town of Uno

Tamano City with a population of approximately 55,000 is located at the southern tip of Okayama Prefecture. As the hub of the city, all kinds of people come and go around the Uno area. Uno Port once prospered as a passenger port connecting Honshu and Shikoku, and recently, the sea route connecting Uno and the nearby islands (Naoshima, Teshima, and Shodoshima) in the Seto Inland Sea has attracted many tourists with enthusiastic support of community revitalization through art. In the Uno area, many visitors from Japan and abroad are drawn to the casual guesthouses renovated from old folk homes and stylish shops that line the streets. Because of its compact size, you can enjoy a leisurely walk around town. Welcome to the town of Uno.

- **★** JR
- Take the train on the Uno Minato Line from JR Okayama Station to Uno Station (Approx. 50 min)
- ★ Bus
- Take the special express bus from JR Okayama Station to the front of Uno Station (Approx. 1 hr)
- ★ Car
- From Okayama

Go south on National Route 30 (Approx. 50 min to Uno Station)

From Kurashik

Go east on National Route 430 (Approx. 50 min to Uno Station)

■ From expressway

Go east on National Route 430 from Kojima IC of Seto-Chuo Expressway (Seto Ohashi-do) (Approx. 40 min to Uno Station)